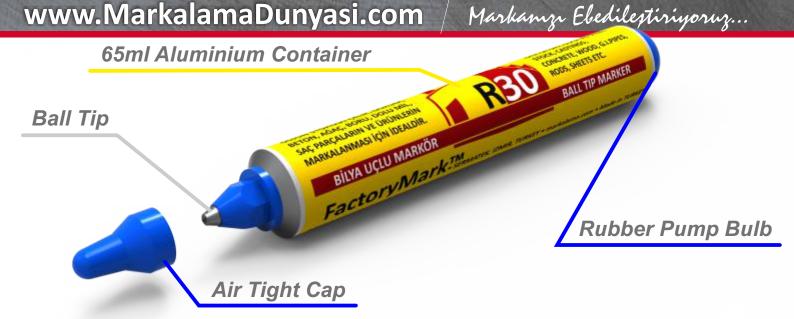

## **DIRECTIONS**

Remove dust from surface to be marked. Hold the marker vertically and press the ball to the surface and make your marks. To start or restore the flow, press the rubber bulb. Steel ball at the tip is for sealing. Wipe off found dry to restore the follow. Clean the tip and replace the cap after each use. Use before 12 months for better results.

**WARNING:** Do not press the rubber bulb when not in use. Harmfull if swallowed or intentional inhalation. Avoid contact with with eyes. Keep away from open flame. Please test before use.

COLORS AVAILABLE: Black, White, Red, Blue, Green, Yellow

FOR INDUSTRIAL USE ONLY.

**NET CONTENT:** 65ml

| Black  | 30701 |
|--------|-------|
| White  | 30702 |
| Red    | 30703 |
| Blue   | 30704 |
| Green  | 30705 |
| Yellow | 30706 |