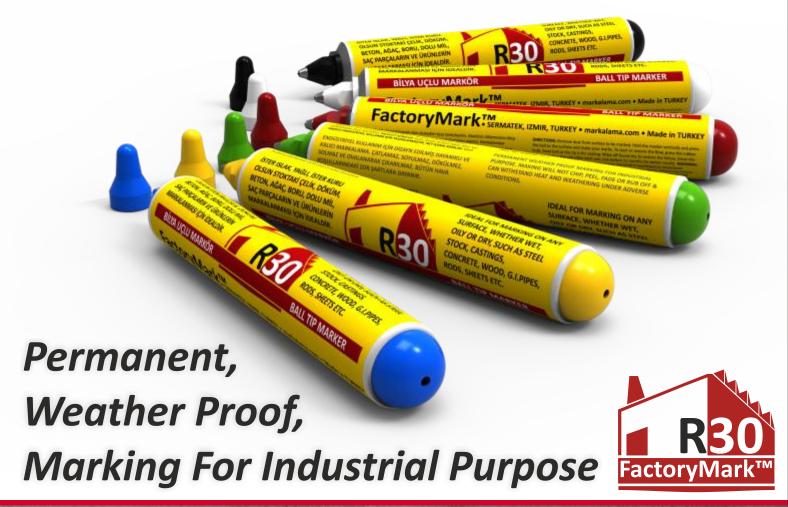

## **FACTORYMARK™ R30 Industrial Paint Marker**

IDEAL FOR MARKING ON ANY SURFACE, WHETHER WET, OILY OR DRY, SUCH AS STEEL STOCK, CASTINGS, CONCRETE, WOOD, G.I. PIPES, RODS, SHEETS ETC.

PERMANENT WEATHER PROOF MARKING FOR INDUSTRIAL PURPOSE. MAKING WILL NOT CHIP, PEEL, FADE OR RUB OFF & CAN WITHSTAND HEAT AND WEATHERING UNDER ADVERSE CONDITIONS. THE 65ML COST-EFFECTIVE FACTORYMARK™ R30, AS A TURKISH BRAND NAME BALL POINT PUMP PAINT MARKER SERVES IN DIFFERENT INDUSTRIAL AREAS ALL OVER THE WORLD.